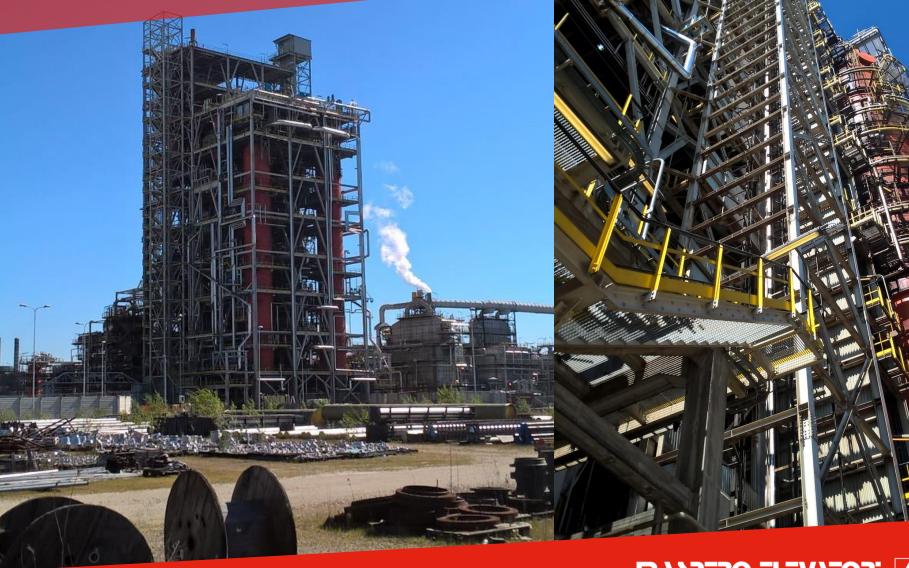

## Industrial Elevators

- Industrial plants (cement, steel, etc.), Oil & Gas (on and off-shore), Chemical and Petrochemical industry
- Power generation
- Engineering structures such as bridge pylons, wind turbine towers, water reservoirs towers, tank farms
- Every type of harsh environment, hazardous area and IP/NEMA protected area
- Car lift and goods lift

#### Explosion Proof Elevator ENI Refinery - San Nazzaro de Burgundi - Italy