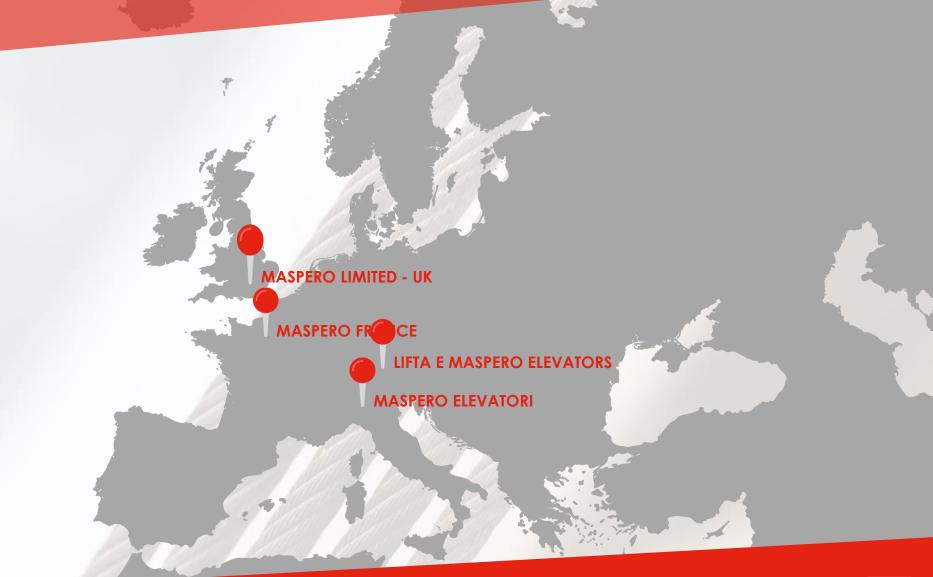

### International presence

Maspero Elevatori S.p.A has many branches in the world and a strong worldwide network of local partners due to maximize the satisfaction of the clients in each country

2 – RUSSIA - EUROPE 4 – EUROPE 5 – ITALY 2 – FAR EAST 3 – MIDDLE EAST 1 – INDIA 7 – AFRICA 2 - S. AMERICA Branches (Total: 10) Partnerships (Total: 18)

#### European presence Maspero Elevatori S.p.A has 4 branches in Europe