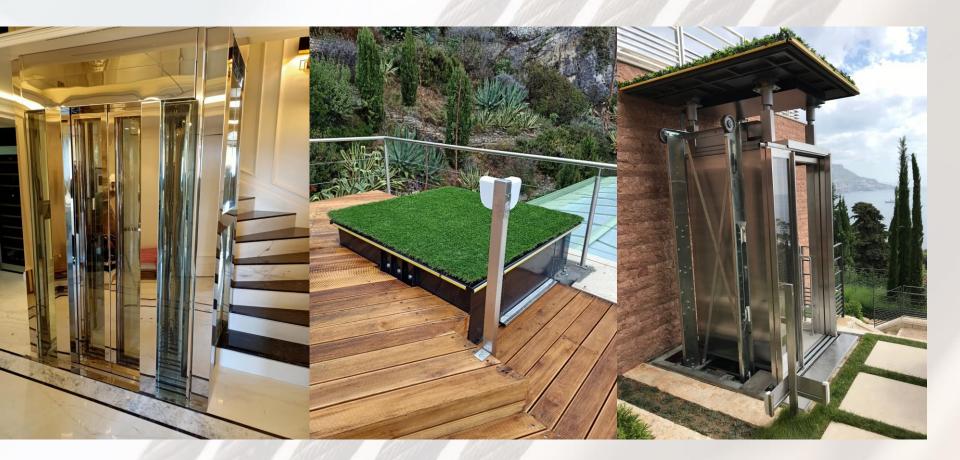

#### Headroomless popup lift ("Helipad" lift) – Cap d'Ail (F)

#### Headroomless popup lift ("Helipad" lift) – Ravello (I)