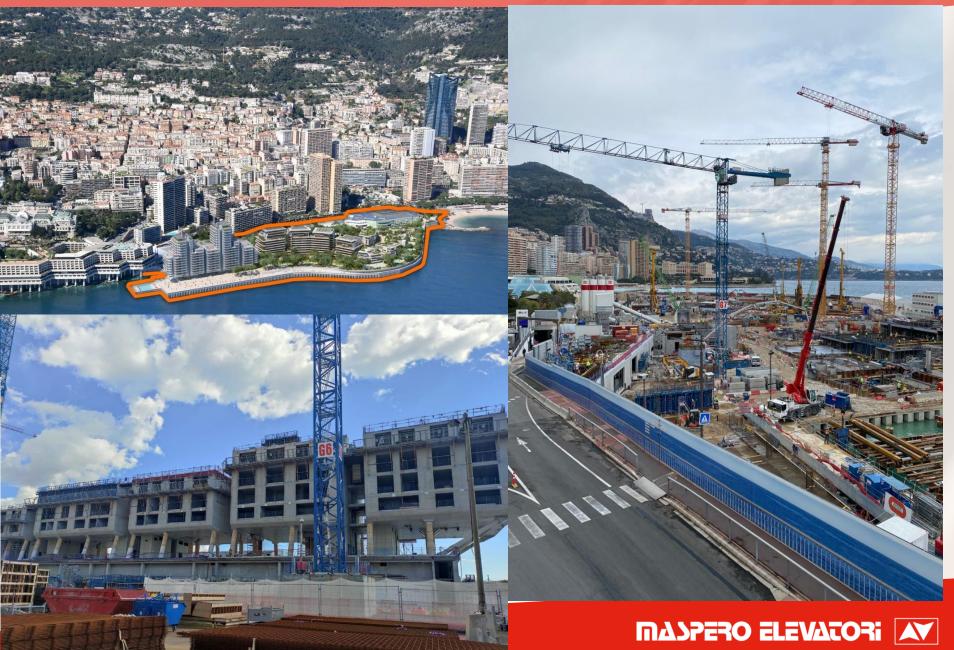

for public use at Larvotto beach – Principality of Monaco





## Industrial Elevators

- Industrial plants (cement, steel, etc.), Oil & Gas (on and off-shore), Chemical and Petrochemical industry
- Power generation
- Engineering structures such as bridge pylons, wind turbine towers, water reservoirs towers, tank farms
- Every type of harsh environment, hazardous area and IP/NEMA protected area
- Car lift and goods lift





#### Explosion Proof Elevator ENI Refinery - San Nazzaro de Burgundi - Italy





#### Dumbwaiters Esaote





#### Headroomless popup lift ("Helipad" lift) – Cap d'Ail (F)





#### Headroomless popup lift ("Helipad" lift) – Ravello (I)





#### Escalators Eataly shopping center, Milano

CE



ARMIN CLATTER

#### Work in progress: Mareterra – Principality of Monaco



# Work in progress: : lifts modernization for the UN buildings in Geneva





#### Work in progress: explosion proof lift for TYRA Redevelopment project for Maesrk Denmark





#### Work in progress: Hisingsbron – Göteborg (Sweden), 2 MRL vertical lifts for public use







### Certifications

- UNI EN ISO 9001:2015
- UNI EN ISO 14001:2015
- UNI EN ISO 45001:2018
- LIFT ENERGY EFFICIENCY CERTIFICATE ACCORDING TO VDI 4707:2009 (class A on demand)
- LIFTS EXAMINATION CERTIFICATES

WASTE MANAGEMENT SYSTEM THROUGH OUR CERTIFIED
PARTNERS



CE

717

UNI-EN ISO 9001 N° 9102 - MA



## Clients world map





## Maspero contacts

HEADQUARTERS Viale dello sport – 22070 Appiano Gentile (CO) – Italy Tel. +39 031 3531240 comm@maspero.com www.maspero.com

MASPERO ELEVATORS Via Penate, 16 – 6850 Mend